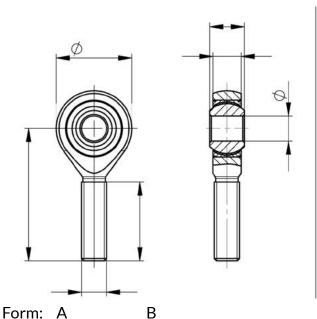

sealed Version

Form: A

Material Inner ring: Material Outer ring:

Maintenance free: relubricatable:

Sealed:

Angle of misalignment  $\alpha$ :

Quantity:

Material Inner ring: