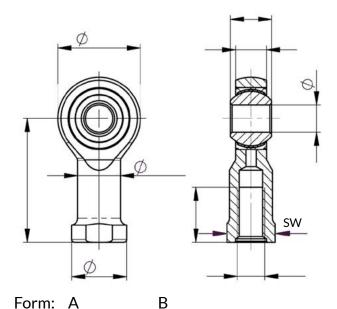

Material Outer part:

Maintenance free: relubricatable:

Sealed:

Angle of misalignment  $\alpha$ :

Quantity:

Material Inner ring: Material Outer part:

Maintenance free: relubricatable:

Sealed: