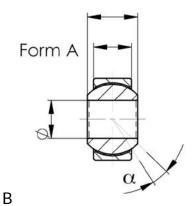

sealed Version

Form: A

Material Inner ring: Material Outer ring:

Maintenance free: relubricatable:

Sealed:

Angle of misalignment  $\alpha$ :

Quantity:

Material Inner ring: