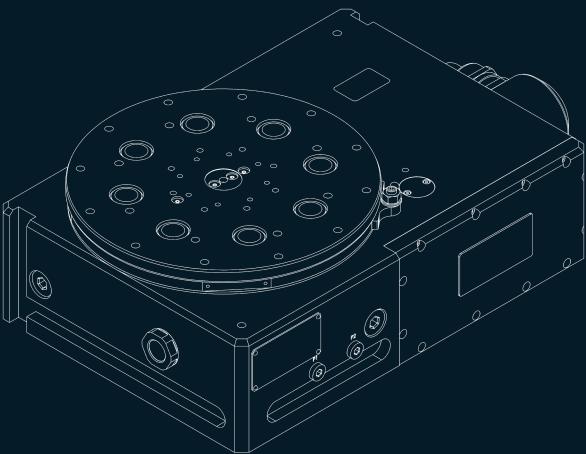

# **Rotary Indexing Table Goes Digital**

-For digital control during manufacturing process -

## **Functions:**

- Measuring and reporting of temperature and humidity inside the axis.
- Readable using an app via Bluetooth on tablet or smartphone.
- Data is transmitted, can be read out, evaluated and corresponding statistics on minimum-maximum-average-standard deviations can be generated
- Values can also be read directly from LED display on the rotary table without any technical devices
- Configuration of limit values for monitoring with visual and acoustic alarm function