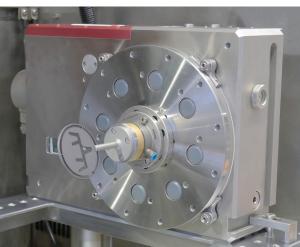

# Rotary Indexing Table goes digital

# **Rotary Indexing Table Goes Digital**

-For digital control during manufacturing process -

## **Functions:**

- Measuring and reporting of temperature and humidity inside the axis.
- Readable using an app via Bluetooth on tablet or smartphone.
- Data is transmitted, can be read out, evaluated and corresponding statistics on minimum-maximum-average-standard deviations can be generated
- Values can also be read directly from LED display on the rotary table without any technical devices
- Configuration of limit values for monitoring with visual and acoustic alarm function