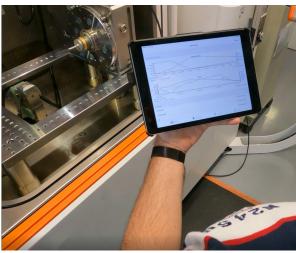

## **Functions:**

- Measuring and reporting of temperature and humidity inside the axis.
- Readable using an app via Bluetooth on tablet or smartphone.
- Data is transmitted, can be read out, evaluated and corresponding statistics on minimum-maximum-average-standard deviations can be generated
- Values can also be read directly from LED display on the rotary table without any technical devices
- Configuration of limit values for monitoring with visual and acoustic alarm function

### **Transmission via Bluetooth**

## **Compatible with Android and iOS**