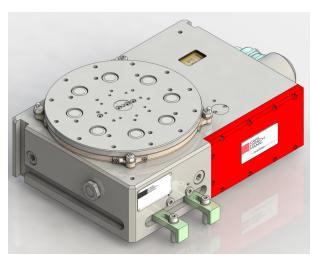

# **Rotary Indexing Table Goes Digital**

-For digital control during manufacturing process -

## **Functions:**

- Measuring and reporting of temperature and humidity inside the axis.
- Readable using an app via Bluetooth on tablet or smartphone.
- Data is transmitted, can be read out, evaluated and corresponding statistics on minimum-maximum-average-standard deviations can be generated
- Values can also be read directly from LED display on the rotary table without any technical devices
- Configuration of limit values for monitoring with visual and acoustic alarm function