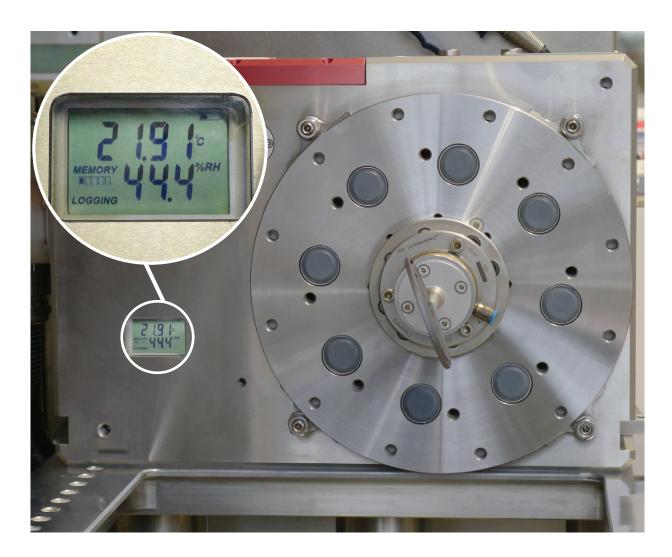

## **Functions:**

- Measuring and reporting of temperature and humidity inside the axis.
- Readable using an app via Bluetooth on tablet or smartphone.
- Data is transmitted, can be read out, evaluated and corresponding statistics on minimum-maximum-average-standard deviations can be generated
- Values can also be read directly from LED display on the rotary table without any technical devices
- Configuration of limit values for monitoring with visual and acoustic alarm function

### **Transmission via Bluetooth**